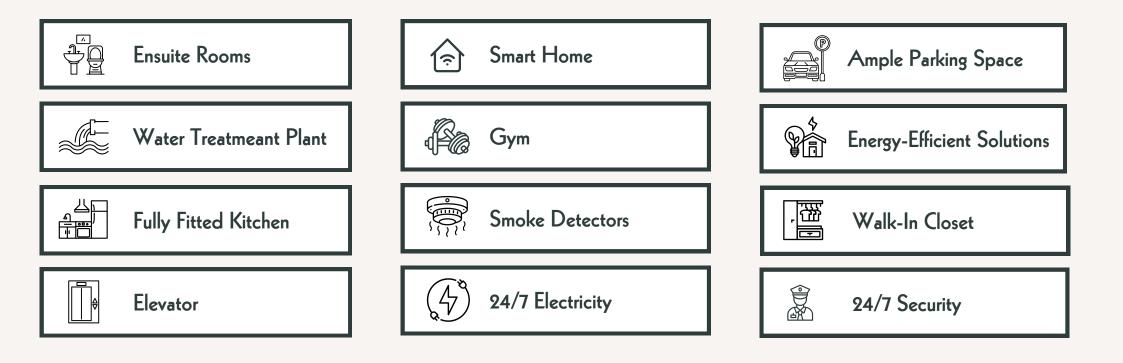

#### Amenities and Facilities

**The Gaia** offers a lifestyle of seamless comfort and convenience, with ultra-luxury facilities that blend modern living with true luxury.

# Sustainability and Innovation

The Gaia sets new standards in contemporary living, combining cutting-edge technology with sustainability. Homes have intelligent home systems that enhance energy efficiency with biometric access and real-time monitoring for further security. Made from renewable energy sources and sustainable materials, The Gaia is a commitment to a greener, smarter future.