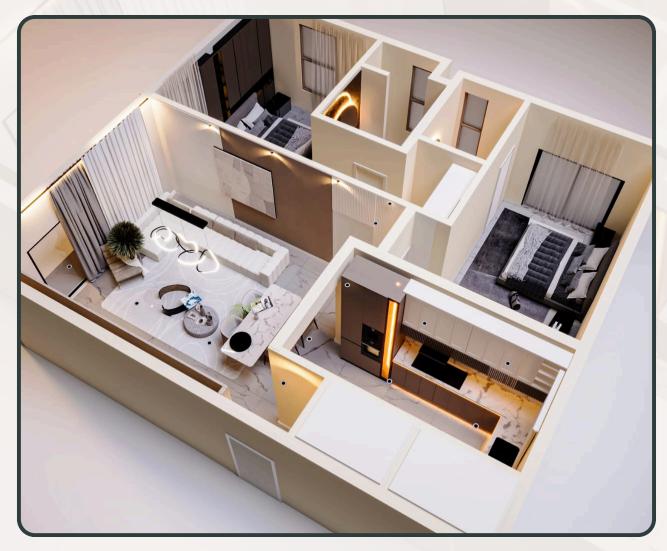

# TWO BEDROOM APARTMENT

THE GAIA

#### FLOOR PLAN

Two Bedroom Apartment

THE GAIA

Living Room

Bedroom + Toilet

Master Bedroom + Toilet

Kitchen with Dining

Visitor's Toilet