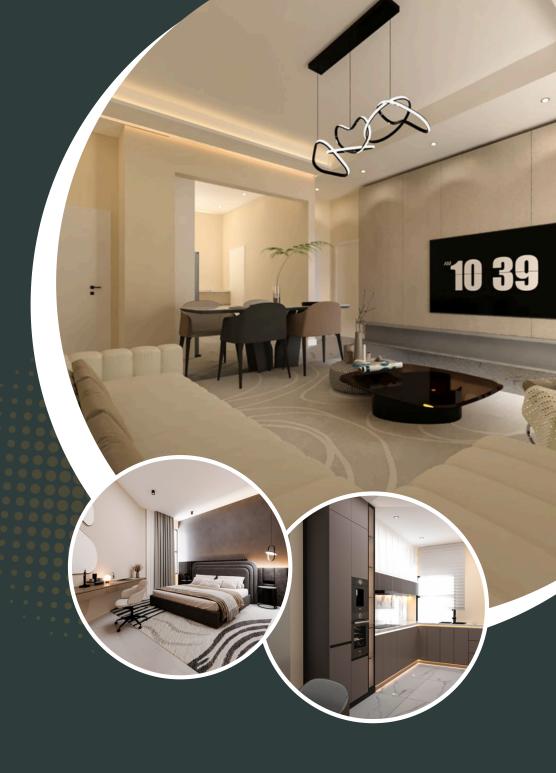

### A New Era of Luxury Living

The Gaia redefines luxury living in Victoria Island with avantgarde design, sustainability, and unmatched comfort. Tailored for diverse lifestyles, it blends style, functionality, smart home tech, and eco-friendly features, making it a true statement of excellence.

#### Amenities and Facilities

**The Gaia** offers a lifestyle of seamless comfort and convenience, with ultra-luxury facilities that blend modern living with true luxury.

# Sustainability and Innovation

The Gaia sets new standards in contemporary living, combining cutting-edge technology with sustainability. Homes have intelligent home systems that enhance energy efficiency with biometric access and real-time monitoring for further security. Made from renewable energy sources and sustainable materials, The Gaia is a commitment to a greener, smarter future.