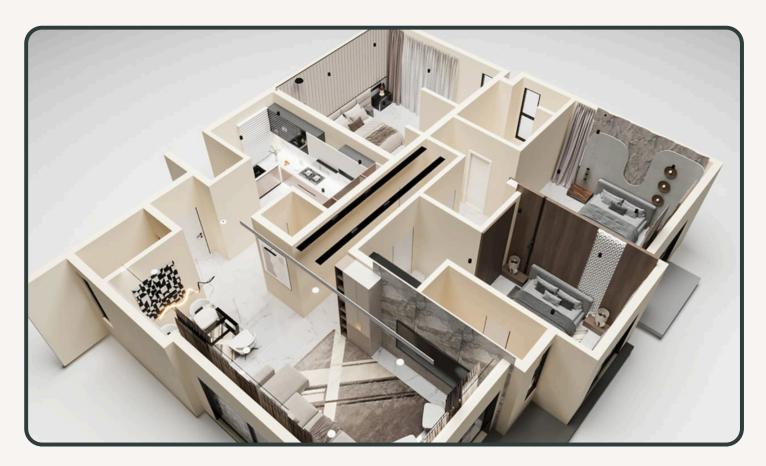

#### FLOOR PLAN THE GAIA

Three Bedroom Apartment

Living Room

Bedroom 1 + Toilet

Bedroom 2 + Toilet

Master Bedroom

Master Toilet

Kitchen with Dining

Visitor's Toilet