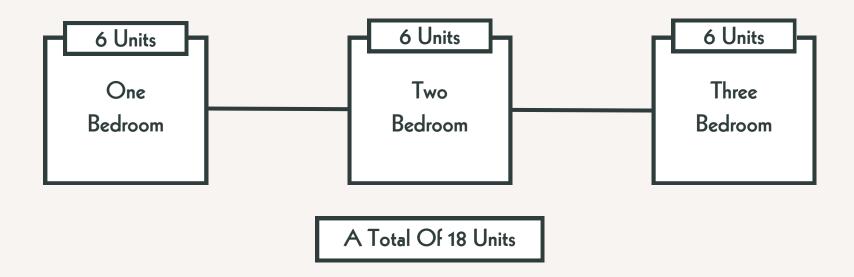

### Residential Offerings

The Gaia offers one-, two-, and three-bedroom residences, each tailored to fit different lifestyles. Interiors of every home are designed with modern elegance, luxury finishes, expansive layouts, and smart technology—all coming together in a stylish sanctuary amidst the city's hustle and bustle.