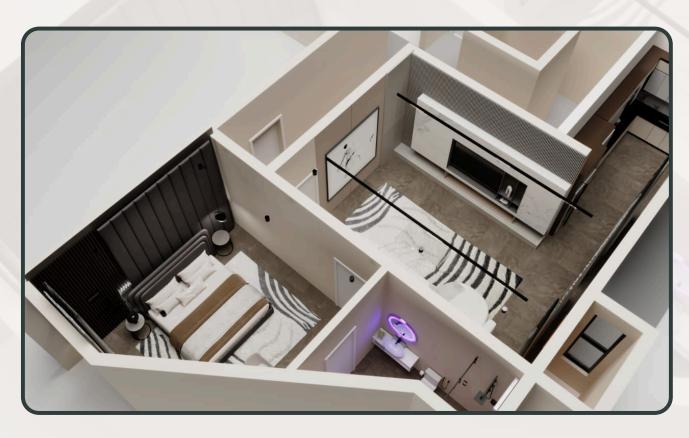

# TWO BEDROOM APARTMENT

THE GAIA

#### FLOOR PLAN

Two Bedroom Apartment

THE GAIA

Living Room

Bedroom + Toilet

Master Bedroom + Toilet

Kitchen with Dining

Visitor's Toilet